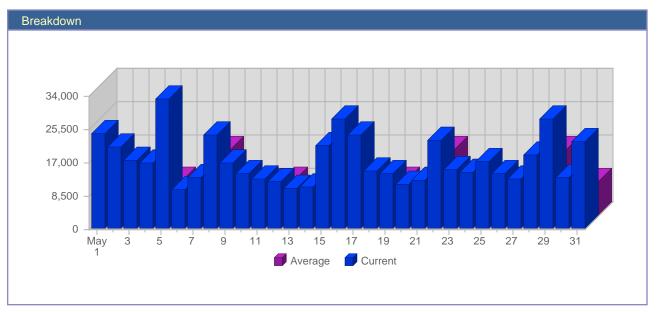

## Report Description

Report Description: Hits during the month of May 2006

Report Range: Month of May 2006 Report Scope: Historical Data

| Date               | Total<br>Hits | Average<br>Hits<br>Historically | Change           | Percent<br>of Total<br>Hits |
|--------------------|---------------|---------------------------------|------------------|-----------------------------|
| Mon May 1st, 2006  | 24,329        | 16,971,92                       | +10,200 🛦        | 4,49%                       |
| Tue May 2nd, 2006  | 20,834        | 9,041,87                        | -3,866 ▼         | 3,84%                       |
| Wed May 3rd, 2006  | 17,537        | 8,611,29                        | +1,419 🛦         | 3,24%                       |
| Thu May 4th, 2006  | 16,882        | 8,582,12                        | +936 🛦           | 3,11%                       |
| Fri May 5th, 2006  | 33,009        | 9,164,64                        | +16,672          | 6,09%                       |
| Sat May 6th, 2006  | 9,981         | 6,600,23                        | -5,552 ▼         | 1,84%                       |
| Sun May 7th, 2006  | 12,991        | 6,989,62                        | +1,322 🛕         | 2,40%                       |
| Mon May 8th, 2006  | 23,999        | 16,971,92                       | -330 ▼           | 4,43%                       |
| Tue May 9th, 2006  | 16,725        | 9,041,87                        | -4,109 <b>V</b>  | 3,09%                       |
| Wed May 10th, 2006 | 14,191        | 8,611,29                        | -3,346 ▼         | 2,62%                       |
| Thu May 11th, 2006 | 12,837        | 8,582,12                        | -4,045 <b>V</b>  | 2,37%                       |
| Fri May 12th, 2006 | 12,192        | 9,164,64                        | -20,817 <b>V</b> | 2,25%                       |
| Sat May 13th, 2006 | 10,476        | 6,600,23                        | +495 🛦           | 1,93%                       |
| Sun May 14th, 2006 | 10,800        | 6,989,62                        | -2,191 ▼         | 1,99%                       |
| Mon May 15th, 2006 | 21,312        | 16,971,92                       | -2,687 <b>V</b>  | 3,93%                       |
| Tue May 16th, 2006 | 28,210        | 9,041,87                        | +11,485 🛦        | 5,20%                       |
| Wed May 17th, 2006 | 23,976        | 8,611,29                        | +9,785 ▲         | 4,42%                       |
| Thu May 18th, 2006 | 14,878        | 8,582,12                        | +2,041           | 2,75%                       |
| Fri May 19th, 2006 | 14,030        | 9,164,64                        | +1,838 🛕         | 2,59%                       |
| Sat May 20th, 2006 | 11,383        | 6,600,23                        | +907 🛕           | 2,10%                       |
| Sun May 21st, 2006 | 12,564        | 6,989,62                        | +12,564          | 2,32%                       |
| Mon May 22nd, 2006 | 22,686        | 16,971,92                       | +22,686 🛦        | 4,19%                       |
| Tue May 23rd, 2006 | 15,082        | 9,041,87                        | +15,082          | 2,78%                       |
| Wed May 24th, 2006 | 14,325        | 8,611,29                        | +14,325 🛦        | 2,64%                       |
| Thu May 25th, 2006 | 17,143        | 8,582,12                        | +17,143 🛦        | 3,16%                       |
| Fri May 26th, 2006 | 14,181        | 9,164,64                        | +14,181 🛕        | 2,62%                       |
| Sat May 27th, 2006 | 12,825        | 6,600,23                        | +12,825 🛦        | 2,37%                       |
| Sun May 28th, 2006 | 18,951        | 6,989,62                        | +18,951 🛕        | 3,50%                       |
| Mon May 29th, 2006 | 28,167        | 16,971,92                       | +28,167          | 5,20%                       |
| Tue May 30th, 2006 | 13,167        | 9,041,87                        | +13,167          | 2,43%                       |
| Wed May 31st, 2006 | 22,419        | 8,611,29                        | +22,419 🛦        | 4,14%                       |
|                    | 542,082       | -                               |                  |                             |