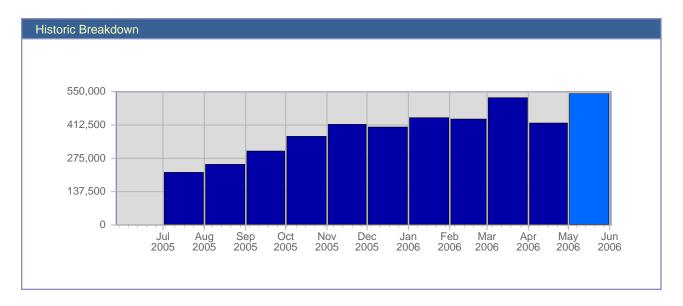

## Report Description

Report Description: Hits during the month of May 2006

Report Range: Month of May 2006 Report Scope: Historical Data

| Date               | Total<br>Hits | Average<br>Hits<br>Historically | Change           | Percent<br>of Total<br>Hits |
|--------------------|---------------|---------------------------------|------------------|-----------------------------|
| Mon May 1st, 2006  | 24,329        | 16,971,92                       | +10,200 🛦        | 4,49%                       |
| Tue May 2nd, 2006  | 20,834        | 9,041,87                        | -3,866 ▼         | 3,84%                       |
| Wed May 3rd, 2006  | 17,537        | 8,611,29                        | +1,419 🛦         | 3,24%                       |
| Thu May 4th, 2006  | 16,882        | 8,582,12                        | +936 🛦           | 3,11%                       |
| Fri May 5th, 2006  | 33,009        | 9,164,64                        | +16,672          | 6,09%                       |
| Sat May 6th, 2006  | 9,981         | 6,600,23                        | -5,552 ▼         | 1,84%                       |
| Sun May 7th, 2006  | 12,991        | 6,989,62                        | +1,322 🛕         | 2,40%                       |
| Mon May 8th, 2006  | 23,999        | 16,971,92                       | -330 ▼           | 4,43%                       |
| Tue May 9th, 2006  | 16,725        | 9,041,87                        | -4,109 <b>V</b>  | 3,09%                       |
| Wed May 10th, 2006 | 14,191        | 8,611,29                        | -3,346 ▼         | 2,62%                       |
| Thu May 11th, 2006 | 12,837        | 8,582,12                        | -4,045 <b>V</b>  | 2,37%                       |
| Fri May 12th, 2006 | 12,192        | 9,164,64                        | -20,817 <b>V</b> | 2,25%                       |
| Sat May 13th, 2006 | 10,476        | 6,600,23                        | +495 🛦           | 1,93%                       |
| Sun May 14th, 2006 | 10,800        | 6,989,62                        | -2,191 ▼         | 1,99%                       |
| Mon May 15th, 2006 | 21,312        | 16,971,92                       | -2,687 <b>V</b>  | 3,93%                       |
| Tue May 16th, 2006 | 28,210        | 9,041,87                        | +11,485 🛦        | 5,20%                       |
| Wed May 17th, 2006 | 23,976        | 8,611,29                        | +9,785 ▲         | 4,42%                       |
| Thu May 18th, 2006 | 14,878        | 8,582,12                        | +2,041           | 2,75%                       |
| Fri May 19th, 2006 | 14,030        | 9,164,64                        | +1,838 🛕         | 2,59%                       |
| Sat May 20th, 2006 | 11,383        | 6,600,23                        | +907 🛕           | 2,10%                       |
| Sun May 21st, 2006 | 12,564        | 6,989,62                        | +12,564          | 2,32%                       |
| Mon May 22nd, 2006 | 22,686        | 16,971,92                       | +22,686 🛦        | 4,19%                       |
| Tue May 23rd, 2006 | 15,082        | 9,041,87                        | +15,082          | 2,78%                       |
| Wed May 24th, 2006 | 14,325        | 8,611,29                        | +14,325 🛦        | 2,64%                       |
| Thu May 25th, 2006 | 17,143        | 8,582,12                        | +17,143 🛦        | 3,16%                       |
| Fri May 26th, 2006 | 14,181        | 9,164,64                        | +14,181 🛕        | 2,62%                       |
| Sat May 27th, 2006 | 12,825        | 6,600,23                        | +12,825 🛦        | 2,37%                       |
| Sun May 28th, 2006 | 18,951        | 6,989,62                        | +18,951 🛕        | 3,50%                       |
| Mon May 29th, 2006 | 28,167        | 16,971,92                       | +28,167          | 5,20%                       |
| Tue May 30th, 2006 | 13,167        | 9,041,87                        | +13,167          | 2,43%                       |
| Wed May 31st, 2006 | 22,419        | 8,611,29                        | +22,419 🛦        | 4,14%                       |
|                    | 542,082       | -                               |                  |                             |